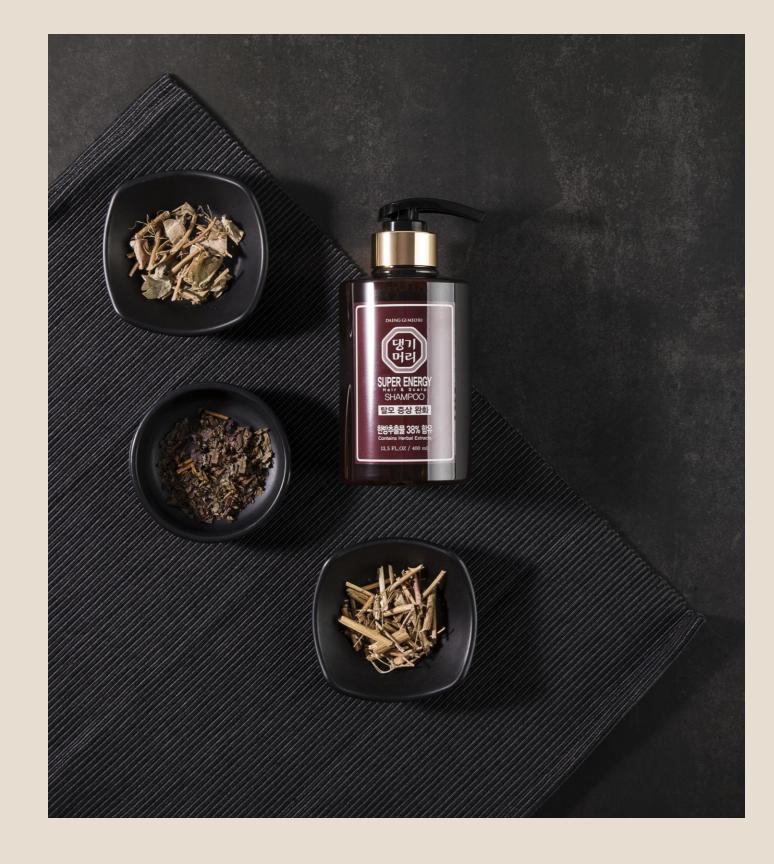

# Naturally Radiant, Unveil Your Healthy Beauty with the Power of Medicinal Herbs Traditional, Carefully Crafted, Healthy and Beautiful

The Brand DAENG GI MEO RI is an authentic brand that completes healthy beauty by delivering he nutrition of carefully crafted traditional herbal extracts using time-honored methods.

DAENG GI MEO RI by Doori Cosmetics is Korea's pioneer in authentic oriental hair care. Rooted in tradition, we use prolonged, direct infusion of carefully crafted oriental herbal extracts to achieve naturally radiant and healthy beauty, inheriting the wisdom of our ancestors.

We take pride in holding 8 patents related to hair loss care and an additional 12 patents employing both domestic and foreign oriental herbs. With over 80 directly formulated oriental herbal ingredients, we've achieved quasi-pharmaceutical enclosure specifications for 20 of these herbal components.