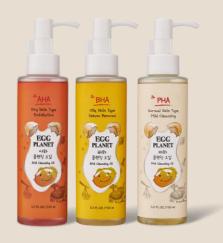

# The Brand

DAENG GIMEO RI

# Naturally Radiant, Unveil Your Healthy Beauty with the Power of Medicinal Herbs Traditional, Carefully Crafted, Healthy and Beautiful

The Brand DAENG GI MEO RI is an authentic brand that completes healthy beauty by delivering he nutrition of carefully crafted traditional herbal extracts using time-honored methods.

In Korea, the preservation of one's body inherited from parents is considered a filial duty through Confucianism. Traditionally, using herbal elements, the brand takes meticulous care of the scalp and hair. The beautifully braided hairstyle resulting from such hair care is known as DAENG GI MEO RI..

DAENG GI MEO RI by Doori Cosmetics is Korea's pioneer in authentic oriental hair care. Rooted in tradition, we use prolonged, direct infusion of carefully crafted oriental herbal extracts to achieve naturally radiant and healthy beauty, inheriting the wisdom of our ancestors.